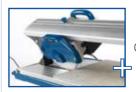

## Tile cutter - sliding model

F36-420

Sliding tile cutter has been designed for cutting any type of large tiles.

- Workbench of big dimensions : 785 x 385 mm.
- Maximum cut 500 mm.
- Lubrication of the diamond disk with water collection
- Easy adjustment system of the cut length.
- Equipped with lubrication recirculation water pump
- Tilting head for 45° cuts
- Safety plug with PRCD anti-reset switch.
  - · Laser device for a higher cut accuracy
  - Accessory for bench compound cuts at 45°.
  - Removable tank easy to clean.

## Available accessories: pag 24

Bar code:

Workbench of great dimensions. 500 mm cut!!

3700209503803

Compound cut at 45°

Safety plug with PRCD anti-reset switch

Standard equipment : fence,  $\,$  accessory for 45 $^{\circ}$  cuts, water collection tank, base.