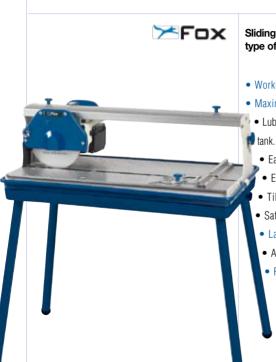

## Tile cutter - sliding model

F36-420

Sliding tile cutter has been designed for cutting any type of large tiles.

- Workbench of big dimensions : 785 x 385 mm.
- Maximum cut 500 mm.
- Lubrication of the diamond disk with water collection
- Easy adjustment system of the cut length.
- Equipped with lubrication recirculation water pump
- Tilting head for 45° cuts
- Safety plug with PRCD anti-reset switch.
  - · Laser device for a higher cut accuracy
  - Accessory for bench compound cuts at 45°.
  - Removable tank easy to clean.

## **Technical features**

| otor:                           | 800 W - 230 V  |
|---------------------------------|----------------|
| sc diameter                     | 200 mm         |
| sc inner bore:                  | 25,4 mm        |
| peed:                           | 2950 RPM       |
| utting capacity                 |                |
| utting max height at 0°:        | 30 mm          |
| utting max height at 45°:       | 25 mm          |
| aximum cutting capacity         | 500 mm         |
| orkbench dimensions:            | 785 x 385 mm   |
| eight:                          | 28 kg          |
| ackage dimensions ( L x W x H). | 880x500x390 mm |