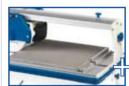

## Tile cutter - sliding model

F36-420

Sliding tile cutter has been designed for cutting any type of large tiles.

- Workbench of big dimensions : 785 x 385 mm.
- Maximum cut 500 mm.
- Lubrication of the diamond disk with water collection
- Easy adjustment system of the cut length.
- Equipped with lubrication recirculation water pump
- Tilting head for 45° cuts
- Safety plug with PRCD anti-reset switch.
  - · Laser device for a higher cut accuracy
  - Accessory for bench compound cuts at 45°.
  - Removable tank easy to clean.